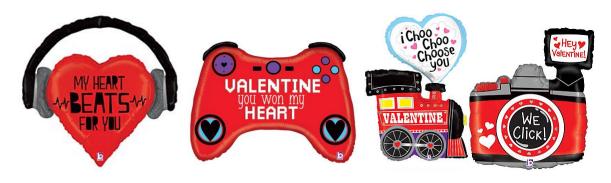

The Balloon People 602 359-2239 Valentine's Day Order Form

Cactus

Caticorn

Frog princess

Kiss me frog

Beats

Game won

choo choo

Pole Topper choice in order of preference – by name or by letter

1\_\_\_\_\_ 2\_\_\_\_ 3\_\_\_\_\_

Delivery Design Choice – pick one

1\_\_\_\_\_ 2\_\_\_\_ 3\_\_\_\_

Sales tax and delivery fee (based on delivery address) are additional and will be reflected in the emailed invoice. We will let you know your delivery date as we get closer. We cannot finalize delivery times at this time. Please let us know here any dates during February 12-14 that do not work. This could change our ability to deliver your balloons.