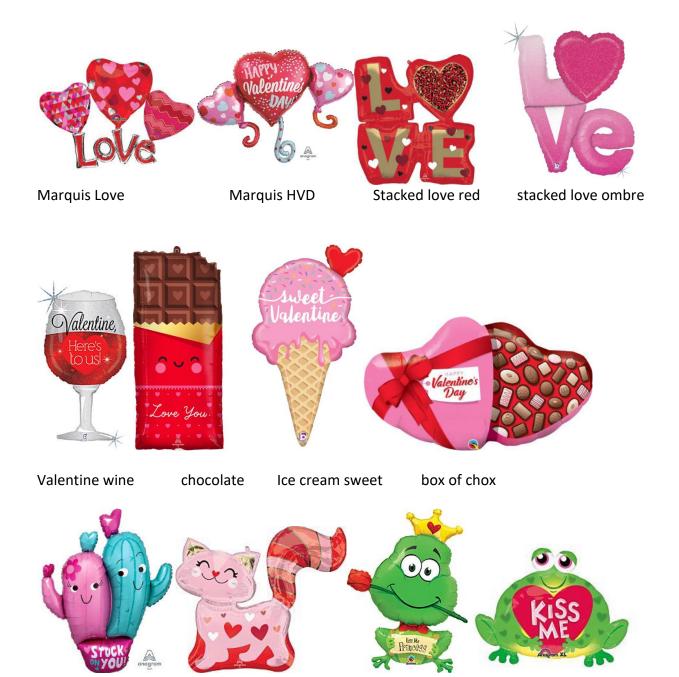

The Balloon People 602 359-2239 Valentine's Day Order Form

Cactus

Caticorn

Frog princess

Kiss me frog

Beats

Game won

choo choo

Pole Topper choice in order of preference – by name or by letter

1\_\_\_\_\_ 2\_\_\_\_ 3\_\_\_\_\_

Delivery Design Choice – pick one

1\_\_\_\_\_ 2\_\_\_\_ 3\_\_\_\_

Sales tax and delivery fee (based on delivery address) are additional and will be reflected in the emailed invoice. We will let you know your delivery date as we get closer. We cannot finalize delivery times at this time. Please let us know here any dates during February 12-14 that do not work. This could change our ability to deliver your balloons.