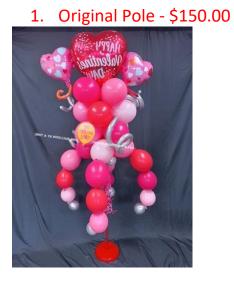

3 6' Tall Grande Luxe Marquee Delivery – No Subs \$225.00

We will choose balloon colors to complement your foil choice Luxury pole has additional detailing and foil balloons. These may not be easily visible in the above example.