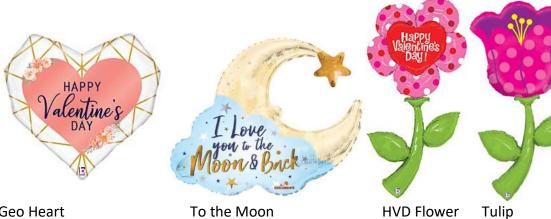

The Balloon People 602 359-2239 Valentine's Day Order Form

Cactus

Caticorn

Frog princess

Kiss me frog

Beats

Game won

choo choo

Pole Topper choice in order of preference – by name or by letter

1\_\_\_\_\_ 2\_\_\_\_ 3\_\_\_\_\_

Delivery Design Choice – pick one

1\_\_\_\_\_ 2\_\_\_\_ 3\_\_\_\_

Sales tax and delivery fee (based on delivery address) are additional and will be reflected in the emailed invoice. We will let you know your delivery date as we get closer. We cannot finalize delivery times at this time. Please let us know here any dates during February 12-14 that do not work. This could change our ability to deliver your balloons.