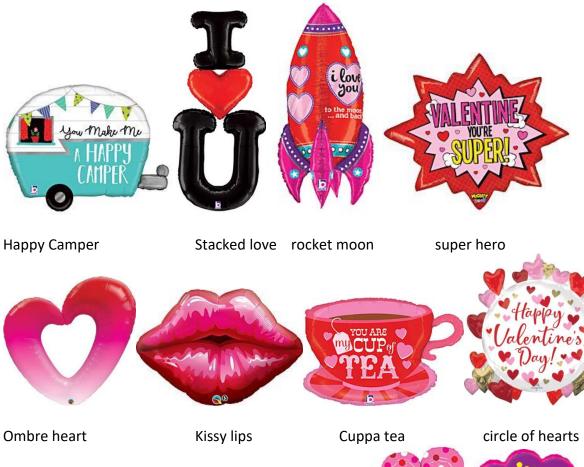

The Balloon People 602 359-2239 Valentine's Day Order Form

Cactus

Caticorn

Frog princess

Kiss me frog

Beats

Game won

choo choo

Pole Topper choice in order of preference – by name or by letter

1\_\_\_\_\_ 2\_\_\_\_ 3\_\_\_\_\_

Delivery Design Choice – pick one

1\_\_\_\_\_ 2\_\_\_\_ 3\_\_\_\_

Sales tax and delivery fee (based on delivery address) are additional and will be reflected in the emailed invoice. We will let you know your delivery date as we get closer. We cannot finalize delivery times at this time. Please let us know here any dates during February 12-14 that do not work. This could change our ability to deliver your balloons.